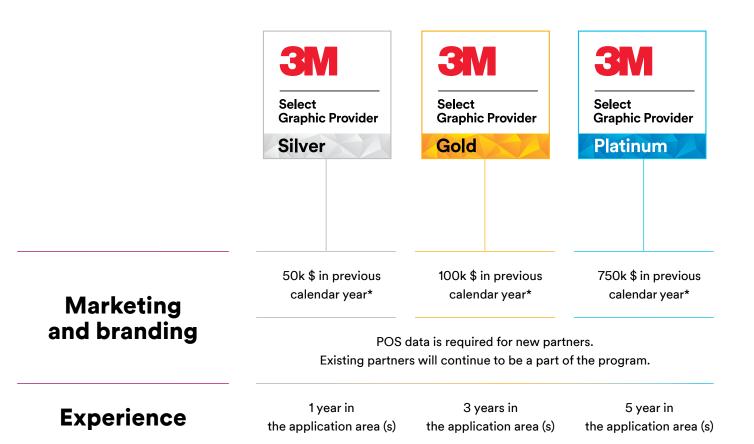

### Personal Auto

Car Wrap

Paint Protection

Window Tinting

Subject to meeting certain criteria, participants in the 3M Select Program can reach one of three levels: Silver, Gold or Platinum. The higher the level, the wider the benefits available.

## **3M Select Program benefits**

The 3M Select Program offers three levels of participation. Each level of the program is assigned appropriate benefits and thresholds.

### Specific benefits for each level

<sup>\*</sup>Arranged on global, area or local level

<sup>\*\*</sup>Subject to local entity terms and conditions