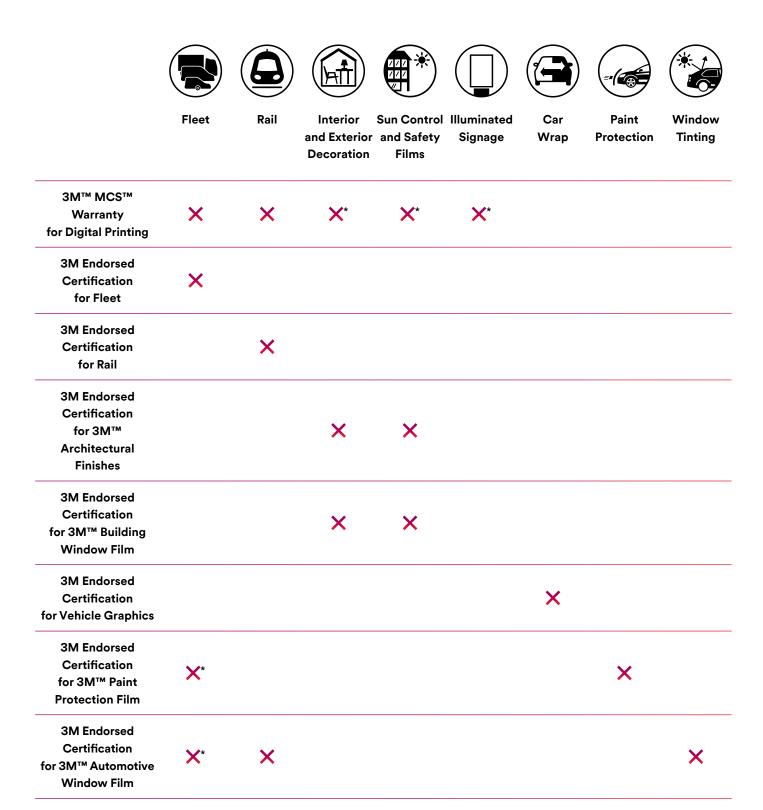

# Requirements

<sup>\*3</sup>M™ MCS™ Warranty for Digital Printing is not mandatory for Interior and Exterior Decoration, Sun Control and Safety Films and Illuminated Signage.
\*3M Endorsed Certification for 3M™ Paint Protection Film and 3M Endorsed Certification for 3M™ Automotive Window Film are not mandatory for Fleet.